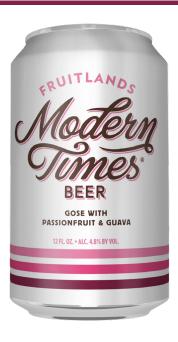

## FRUITLANDS GOSE WITH PASSIONFRUIT & GUAVA

PASSIONFRUIT • GUAVA

**FRUITS** 

## PILSNER • MALTED WHEAT FLAKED WHEAT

**MALTS** 

Fruitlands is tart, fruity, & frighteningly delicious. The sour, salty base beer lays down the funky refreshment, while a heavy dose of passion fruit and guava turns the whole thing into a wall-to-wall tropical fruit fiesta. It's a marvelous mix of elements that collides with your mouth like a fruit-filled asteroid of flavor traveling at the supersonic speed of party.