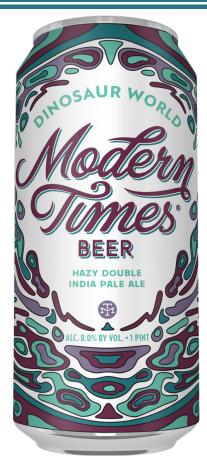

## OINOSAUR WORLD HAZY DOUBLE INDIA PALE ALE

ABV

IBU

**FINAL GRAVITY** 

## CITRA • AMARILLO MOSAIC

**HOPS** 

## TWO ROW • WHITE WHEAT FLAKED OATS

**MALTS** 

This majestic beast is packed to the rafters with Citra, Amarillo, and Mosaic hops, yielding an epic earth-shaking blastwave of passion fruit, tangerine, and stone fruit awesomeness. Taste it again, for the first time.