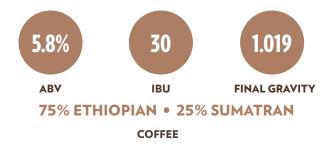

## BLACK HOUSE

TWO ROW • KILN COFFEE • MUNICH FLAKED BARLEY • PALE CHOCOLATE ROASTED BARLEY • CRYSTAL 60 MIDNIGHT WHEAT • OATS MALTS

It's so great that you like coffee. I just love that about you. Speaking of which, you're holding an oatmeal coffee stout positively redolent with coffee aroma and flavor. It kind of tastes like a chocolate-covered espresso bean, only drier and more like beer. Nifty fact: we're one of the only breweries in the world to roast our own coffee, which allows us to be extremely persnickety about which beans we buy and how we roast them.