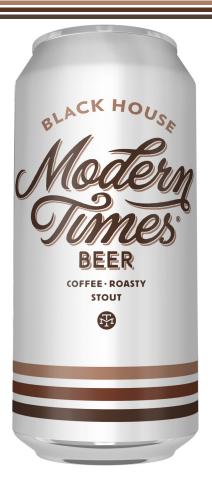

## BLACK HOUSE

TWO ROW • KILN COFFEE • MUNICH FLAKED BARLEY • PALE CHOCOLATE ROASTED BARLEY • CRYSTAL 60 MIDNIGHT WHEAT • OATS MALTS

It's so great that you like coffee. I just love that about you. Speaking of which, you're holding an oatmeal coffee stout positively redolent with coffee aroma and flavor. It kind of tastes like a chocolate-covered espresso bean, only drier and more like beer. Nifty fact: we're one of the only breweries in the world to roast our own coffee, which allows us to be extremely persnickety about which beans we buy and how we roast them.